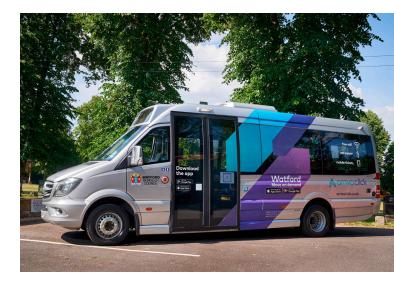

## **How it works**

ArrivaClick is a flexible bus service that responds to individual journey requests. There are no fixed routes or fixed times – it comes to you.

## **Benefits**

- Further discounts available to allow employers to provide staff with sustainable modes of transport
- Reduce the carbon footprint of individual travel
- Travel in style with comfortable seating, USB chargers, LED lighting, free WI-FI and air conditioning
- Friendly, local drivers
- Fully accessible vehicles
- Live journey updates in the app